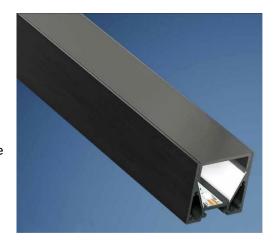

# CATania 3030 Blackline

# Aluminium profile black anodised

- high-quality luminaire profile made of aluminium, black anodised
- also available with black cover for design-relevant projects
- can be used flexibly as a surface-mounted or luminaire profile
- with two parallel hollow spaces which can be used as concealed cable channels
- combined with the optional reflector stripe the light output can be increased by up to 20 %
- in combination with opal black or opal white diffuser and compatible LEDlight flex (up to pitch 16\*), a homogenous light distribution can be achieved