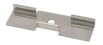

# **MOUNTING CLIPS**

|             | 62399906                                                                                                   | 62399908                                                                                                  |  |
|-------------|------------------------------------------------------------------------------------------------------------|-----------------------------------------------------------------------------------------------------------|--|
| Description | holding set, 2x brackets + 2x screws, 306 stainless steel, suitable for GARgano, GARliano, CATania profile | 1x vandal-proof mounting, aluminium, anodised, the alu<br>profile is fixed to the mounting with a hex key |  |
| Material    | 304 stainless steel                                                                                        | aluminium                                                                                                 |  |
| Length      | 40 mm                                                                                                      |                                                                                                           |  |
| Width       | 13,5 mm                                                                                                    | 27 mm                                                                                                     |  |
| Height      | 4 mm                                                                                                       | 5 mm                                                                                                      |  |