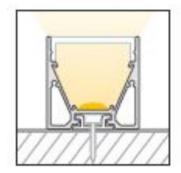

ter! This is no deficiency of the product but a normal physical process.

Installation note: If you directly install two aluminum profiles edge to edge (without end caps), please pay attention during installation, that you don't glue the LED strip directly over the joint, since the profiles at temperature fluctuations - especially at large lengths - will expand/contract (s. section 1) and then the LED tape may be damaged. At joints the LED strip has to be cut at the marked positions and reconnected with flexible solder bridges with corresponding expansion reserve (min. 5mm).

Please note that damage to the surface (e.g. scratches) removes superficial anodising and the silver raw material becomes visible. Handling and assembly must be handled with due care.



#### Installation situations









## Intended Use

#### Profile:

- The LED profiles are a component for the reception of LED strips approved for this purpose. In combination with optional accessories such as covers, end caps, inserts, etc., LED luminaires can be produced which are used exclusively for general lighting or accent lighting and therefore do not serve emergency or safety lighting in particular.
- The assembly is carried out via appropriate holders or suspensions, which are offered as accessories. For brackets we recommend 3 brackets per running meter. The profiles are designed for mounting on a stable and straight surface. Depending on the substrate and local conditions, a higher number of brackets may be required and/or the installation material supplied (screws/plugs) must be replaced with suitable m