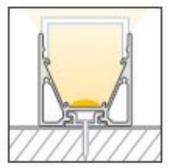

r! This is no deficiency of the product but a normal physical process.

Installation note: If you directly install two aluminum profiles edge to edge (without end caps), please pay attention during installation, that you don't glue the LED strip directly over the joint, since the profiles at temperature fluctuations - especially at large lengths - will expand/contract (s. section 1) and then the LED tape may be damaged. At joints the LED strip has to be cut at the marked positions and reconnected with flexible solder bridges with corresponding expansion reserve (min. 5mm).

Please note that damage to the surface (e.g. scratches) removes superficial anodising and the silver raw material becomes visible. Handling and assembly must be handled with due care.



#### Installation situations









## Intended Use

#### Profile:

- The LED profiles are a component for the reception of LED strips approved for this purpose. In combination with optional accessories such as covers, end caps, inserts, etc., LED luminaires can be produced which are used exclusively for general lighting or accent lighting and therefore do not serve emergency or safety lighting in particular.
- The assembly is carried out via appropriate holders or suspensions, which are offered as accessories. For brackets we recommend 3 brackets per running meter. The profiles are designed for mounting on a stable and straight surface. Depending on the substrate and local conditions, a higher number of brackets may be required and/or the installation material supplied (screws/plugs) must be replaced with suitable mou