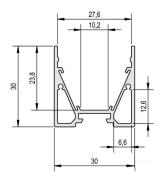

#### **ALUMINIUM PROFILE**

|          | 62398761                    | 62398762 | 62398763 | 62398765 |
|----------|-----------------------------|----------|----------|----------|
| Length   | 1000 mm                     | 2010 mm  | 3020 mm  | 5030 mm  |
| Width    | 30 mm                       |          |          |          |
| Height   | 30 mm                       |          |          |          |
| Colour   | schwarz                     |          |          |          |
| Material | Aluminium, schwarz eloxiert |          |          |          |
| Finish   | anodised                    |          |          |          |
| Weight   | 459 gr                      | 918 gr   | 1377 gr  | 2295 gr  |