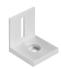

## **ACCESSORIES**

|             | 62398801                                                                                                                                 | 62399816                                                                                                                                    | 62399817                                                                    |
|-------------|------------------------------------------------------------------------------------------------------------------------------------------|---------------------------------------------------------------------------------------------------------------------------------------------|-----------------------------------------------------------------------------|
| Description | 2x angle brackets for a 90° wall installation, aluminium, anodised, incl. 1 rounded head screw for attaching the brackets to the profile | reflectortape with a light reflection of<br>>97%, sold by the metre, suitable for<br>CATania profile                                        | reflectortape with a light reflection of >97%, suitable for CATania profile |
| Material    | aluminium                                                                                                                                | polymer material                                                                                                                            |                                                                             |
| Finish      | anodised                                                                                                                                 | reflektierend                                                                                                                               |                                                                             |
| Colour      | aluminium                                                                                                                                | weiß                                                                                                                                        |                                                                             |
| Length      | 30 mm                                                                                                                                    |                                                                                                                                             | 10000 mm                                                                    |
| Width       | 34 mm                                                                                                                                    | 15,5 mm                                                                                                                                     |                                                                             |
| Height      | 30 mm                                                                                                                                    | 0,4 mm                                                                                                                                      |                                                                             |
| Remarks     |                                                                                                                                          | Please note that the reflector tape has to be fitted on both sides of the stripe. That means for a 2m luminaire you need 4m reflector tape! |                                                                             |