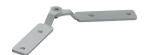

|             | 62398806                                                                                                           | 62399919                                                                                          | 62399936                                                                                       |  |
|-------------|--------------------------------------------------------------------------------------------------------------------|---------------------------------------------------------------------------------------------------|------------------------------------------------------------------------------------------------|--|
| Description | profile connector set adjustable, 304<br>stainless steel, 2 pieces, incl. grub<br>screws, for an angled light line | 1x profile connector, incl. locking<br>screws, suitable for GARgano,<br>GARliano, CATania profile | 1x profile 90°-connector, incl. 2 locking<br>screws, suitable for GARgano, GARliano<br>profile |  |
| Material    | 304 stainless steel                                                                                                | steel                                                                                             |                                                                                                |  |
| Finish      | unbehandelt                                                                                                        | vernickelt                                                                                        | galvanisiert                                                                                   |  |
| Colour      | silbergrau                                                                                                         |                                                                                                   | silbergrau                                                                                     |  |
| Length      | 104 mm                                                                                                             | 45 mm                                                                                             | 30,4 mm                                                                                        |  |
| Width       | 10,5 mm                                                                                                            | 10 mm                                                                                             | 30,4 mm                                                                                        |  |
| Height      | 7 mm                                                                                                               | 2 mm                                                                                              |                                                                                                |  |
| Remarks     | for an ascending/descending light line                                                                             |                                                                                                   |                                                                                                |  |