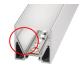

## **ACCESSORIES**

|             | 62398801                                                                                                                                 | 62399816                                                                                                                                    | 62399817                                                                    |
|-------------|------------------------------------------------------------------------------------------------------------------------------------------|---------------------------------------------------------------------------------------------------------------------------------------------|-----------------------------------------------------------------------------|
| Description | 2x angle brackets for a 90° wall installation, aluminium, anodised, incl. 1 rounded head screw for attaching the brackets to the profile | reflectortape with a light reflection of<br>>97%, sold by the metre, suitable for<br>CATania profile                                        | reflectortape with a light reflection of >97%, suitable for CATania profile |
| Material    | aluminium                                                                                                                                | polymer material                                                                                                                            |                                                                             |
| Finish      | anodised                                                                                                                                 | reflektierend                                                                                                                               |                                                                             |
| Colour      | aluminium                                                                                                                                | weiß                                                                                                                                        |                                                                             |
| Length      | 30 mm                                                                                                                                    |                                                                                                                                             | 10000 mm                                                                    |
| Width       | 34 mm                                                                                                                                    | 15,5 mm                                                                                                                                     |                                                                             |
| Height      | 30 mm                                                                                                                                    | 0,4 mm                                                                                                                                      |                                                                             |
| Remarks     |                                                                                                                                          | Please note that the reflector tape has to be fitted on both sides of the stripe. That means for a 2m luminaire you need 4m reflector tape! |                                                                             |