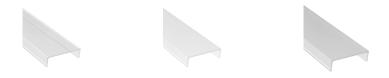

### COVER

|             | 62399751                                                                                 | 62399761 | 62399771                                                          |  |
|-------------|------------------------------------------------------------------------------------------|----------|-------------------------------------------------------------------|--|
| Description | Diffuser clear, for maximum light yield<br>and protection of the LED strip<br>technology |          | Diffuser opal, for a homogenous and glare-free light distribution |  |
| Material    | РММА                                                                                     |          |                                                                   |  |
| Version     | clear                                                                                    | satined  | opal white                                                        |  |
| Length      | 1000 mm                                                                                  |          |                                                                   |  |
| Width       | 73,9 mm                                                                                  |          |                                                                   |  |
| Height      | 18,5 mm                                                                                  |          |                                                                   |  |