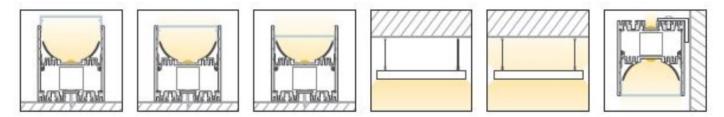

# Installation situations

## Profile:

- The LED profiles are a component for the reception of LED strips approved for this purpose. In combination with optional accessories such as covers, end caps, inserts, etc., LED luminaires can be produced which are used exclusively for general lighting or accent lighting and therefore do not serve emergency or safety lighting in particular.
- The assembly is carried out via appropriate holders or suspensions, which are offered as accessories. For brackets we recommend 3 brackets per running meter. The profiles are designed for mounting on a stable and straight surface. Depending on the substrate and local conditions, a higher number of brackets may be required and/or the installation material supplied (screws/plugs) must be replaced with suitable mounting material. The brackets must not be bent during assembly, as this has an influence on the holding force. It may not be possible to use the holders provided. Alternatively, the profile can be screwed directly to the substrate. In any case, the installer must ensure that the system is held securely.r
- Make sure that the profile expands due to thermal influences. Sufficient space must be kept available for this purpose.
- The mounting instructions for the LED strips and power supplies must be viewed separately.
- The profile is to be used exclusively for the above shown installation situations.