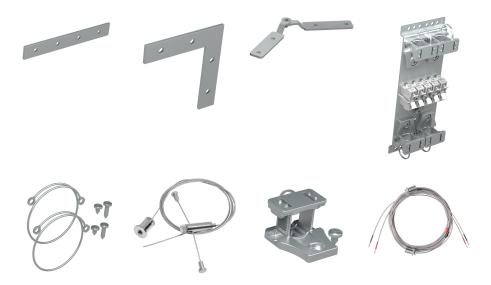

# ANGLE BRACKETS

|             | 62398801                                                                                                                                |  |  |  |
|-------------|-----------------------------------------------------------------------------------------------------------------------------------------|--|--|--|
| Description | 2x angle brackets for a 90° wall installation, aluminium, anodised, incl. 1 rounded head screw for attaching the brackets t the profile |  |  |  |
| Material    | aluminium                                                                                                                               |  |  |  |
| Length      | 30 mm                                                                                                                                   |  |  |  |
| Width       | 34 mm                                                                                                                                   |  |  |  |
| Height      | 30 mm                                                                                                                                   |  |  |  |

# ACCESSORIES

|             | 62398802                                              | 62398803                                                | 62398806                                                                                                                 | 62399786                                                           |
|-------------|-------------------------------------------------------|---------------------------------------------------------|--------------------------------------------------------------------------------------------------------------------------|--------------------------------------------------------------------|
| Description | 2x straight connectors,<br>metal, incl. 8 grub screws | 2x connectors, 90° angle,<br>metal, incl. 8 grub screws | profile connector set<br>adjustable, 304 stainless<br>steel, 2 pieces, incl. grub<br>screws, for an angled light<br>line | 1x connecting terminal,<br>metal, with strain relief and<br>clamps |
| Material    | 304 stainless steel                                   |                                                         |                                                                                                                          | various                                                            |
| Finish      | nut treated                                           |                                                         |                                                                                                                          |                                                                    |
| Colour      | silbergrau                                            |                                                         | silber                                                                                                                   |                                                                    |
| Length      | 80 mm                                                 | 50,5 mm                                                 | 104 mm                                                                                                                   | 150 mm                                                             |
| Width       | 10,5 mm                                               | 50,5 mm                                                 | 10,5 mm                                                                                                                  | 55 mm                                                              |
| Height      | 1,7 mm 7 mm                                           |                                                         | 28 mm                                                                                                                    |                                                                    |
| Remarks     |                                                       |                                                         |                                                                                                                          | Kabel Nennquerschnitt<br>2,5mm²                                    |

|             | 62398804                                                                           | 62398876                                                                                                                                    | 62399787                                                          | 62399788                                                                                                                                                                                                                   |
|-------------|------------------------------------------------------------------------------------|---------------------------------------------------------------------------------------------------------------------------------------------|-------------------------------------------------------------------|----------------------------------------------------------------------------------------------------------------------------------------------------------------------------------------------------------------------------|
| Description | 2x cable safeguard for<br>CATania insert profiles,<br>length 20 cm, incl. 4 screws | suspension for ceiling mount,<br>metal, nickel-plated, (2x 150<br>cm wire cable, Ø 1 mm, 2x<br>suspension brackets, 2x Y-<br>profile holder | strain relief for cable Ø 5-12<br>mm, plastic, incl. fixing screw | Voltage-carrying wire<br>suspension                                                                                                                                                                                        |
| Material    | stainless steel                                                                    | aluminium                                                                                                                                   |                                                                   |                                                                                                                                                                                                                            |
| Finish      | nut treated                                                                        | chrome-plated                                                                                                                               |                                                                   | chrome-plated                                                                                                                                                                                                              |
| Colour      | sil                                                                                | silber                                                                                                                                      |                                                                   | chrom                                                                                                                                                                                                                      |
| Length      | 170                                                                                | 170 mm                                                                                                                                      |                                                                   | 1500 mm                                                                                                                                                                                                                    |
| Width       | 100                                                                                | 100 mm                                                                                                                                      |                                                                   |                                                                                                                                                                                                                            |
| Height      | 5 mm                                                                               | 16 mm                                                                                                                                       | 16,7 mm                                                           |                                                                                                                                                                                                                            |
| Remarks     |                                                                                    |                                                                                                                                             |                                                                   | working load 4kg per rope,<br>copper section 0,5mm <sup>2</sup> , max.<br>4,5A, metal chrome matt,<br>diameter rope 1,5mm, 2x<br>2,3m wire ropes, 4x profile<br>holders, for realization of a<br>pendant light with canopy |