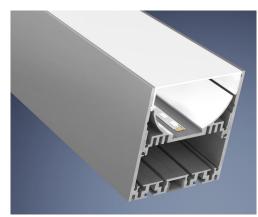

# CATania 8090 luminaire profile

- high quality luminaire aluminium profile, anodised
- for mounting of very high performance LED strips or boards
- indirect illumination possible on the rear side of the profile
- integrateable power supply 66000315
- the cover can be installed in 3 levels (shielded, flush or 180°)
- increased light output through white powder coated reflector integrated in the profile insert
- extended accessories available for luminaire assembly
- in combination with an opal white cover and compatible LEDlight flex, a homogenous light distribution can be achieved
- RAL powder coating on request

# INLAY

|             | 62399781                                                                                                                                                                                                  | 62399782 | 62399783 | 62399785 |
|-------------|-----------------------------------------------------------------------------------------------------------------------------------------------------------------------------------------------------------|----------|----------|----------|
| Description | CATania 80 insert profile, aluminium, anodised, for installation of LED strips or PCBs according to Zhaga class L28W2 and L56W2; white powder coated reflective surface for increased luminous efficiency |          |          |          |
| Material    | aluminium                                                                                                                                                                                                 |          |          |          |
| Finish      | powder-coated                                                                                                                                                                                             |          |          |          |
| Colour      | aluminium + weiss                                                                                                                                                                                         |          |          |          |
| Length      | 1000 mm                                                                                                                                                                                                   | 2010 mm  | 3020 mm  | 5030 mm  |
| Width       | 74 mm                                                                                                                                                                                                     |          |          |          |
| Height      | 35,5 mm                                                                                                                                                                                                   |          |          |          |

### COVER

|             | 62399751                                                                                 | 62399761 | 62399771                                                          |  |
|-------------|------------------------------------------------------------------------------------------|----------|-------------------------------------------------------------------|--|
| Description | Diffuser clear, for maximum light yield<br>and protection of the LED strip<br>technology |          | Diffuser opal, for a homogenous and glare-free light distribution |  |
| Material    | РММА                                                                                     |          |                                                                   |  |
| Version     | clear                                                                                    | satined  | opal white                                                        |  |
| Length      | 1000 mm                                                                                  |          |                                                                   |  |
| Width       | 73,9 mm                                                                                  |          |                                                                   |  |
| Height      | 18,5 mm                                                                                  |          |                                                                   |  |