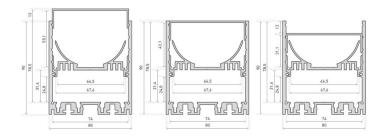

# ALUMINIUM PROFILE

|             | 62399741           | 62399742 | 62399743 | 62399745 |
|-------------|--------------------|----------|----------|----------|
| Description | aluminium anodized |          |          |          |
| Length      | 1000 mm            | 2010 mm  | 3020 mm  | 5030 mm  |
| Width       | 80 mm              |          |          |          |
| Height      | 90 mm              |          |          |          |
| Material    | Aluminium 6063     |          |          |          |

# INLAY

|             | 62399781                                                                                                                                                                                                  | 62399782 | 62399783 | 62399785 |
|-------------|-----------------------------------------------------------------------------------------------------------------------------------------------------------------------------------------------------------|----------|----------|----------|
| Description | CATania 80 insert profile, aluminium, anodised, for installation of LED strips or PCBs according to Zhaga class L28W2 and L56W2; white powder coated reflective surface for increased luminous efficiency |          |          |          |
| Material    | aluminium                                                                                                                                                                                                 |          |          |          |
| Finish      | powder-coated                                                                                                                                                                                             |          |          |          |
| Colour      | aluminium + weiss                                                                                                                                                                                         |          |          |          |
| Length      | 1000 mm                                                                                                                                                                                                   | 2010 mm  | 3020 mm  | 5030 mm  |
| Width       | 74 mm                                                                                                                                                                                                     |          |          |          |
| Height      | 35,5 mm                                                                                                                                                                                                   |          |          |          |

### COVER

|             | 62399751                                                                                 | 62399761 | 62399771                                                          |  |
|-------------|------------------------------------------------------------------------------------------|----------|-------------------------------------------------------------------|--|
| Description | Diffuser clear, for maximum light yield<br>and protection of the LED strip<br>technology |          | Diffuser opal, for a homogenous and glare-free light distribution |  |
| Material    | РММА                                                                                     |          |                                                                   |  |
| Version     | clear                                                                                    | satined  | opal white                                                        |  |
| Length      | 1000 mm                                                                                  |          |                                                                   |  |
| Width       | 73,9 mm                                                                                  |          |                                                                   |  |
| Height      | 18,5 mm                                                                                  |          |                                                                   |  |