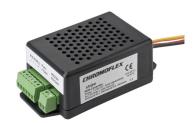

## **CHROMOFLEX Stripe**

- 3 channel for RGB applications
- programmable via interface cable/software
- controlled via IR-control

## Please note the installation- and safety instructions.

|                                              | 66000050                                                        | 66000071                                                                                                              | 66000073                                                                                                             |
|----------------------------------------------|-----------------------------------------------------------------|-----------------------------------------------------------------------------------------------------------------------|----------------------------------------------------------------------------------------------------------------------|
| Product                                      | CHROMOFLEX II Stripe CV<br>without encoder/push-button input    | CHROMOFLEX II D Stripe CV<br>connection possibility to encoder for a<br>selection of colours and colour<br>programmes | CHROMOFLEX-T Stripe<br>connection possibility to push buttons<br>for a selection of colours and colour<br>programmes |
| Number of channels                           | 3                                                               |                                                                                                                       |                                                                                                                      |
| Operating voltage DC                         | 7 V DC~24 V DC                                                  |                                                                                                                       |                                                                                                                      |
| Output current per channel                   | 2,5 A                                                           |                                                                                                                       |                                                                                                                      |
| Max. total power                             | 180 W                                                           |                                                                                                                       |                                                                                                                      |
| Power consumption in standby mode            | Psb: max. 0,5 W                                                 |                                                                                                                       |                                                                                                                      |
| Power consumption in network standby<br>mode | Pnet: max. 0,5 W                                                |                                                                                                                       |                                                                                                                      |
| Power consumption in idle mode               | not intended for this                                           |                                                                                                                       |                                                                                                                      |
| Light source type                            | suitable for LED                                                |                                                                                                                       |                                                                                                                      |
| Efficiency at full load                      | 99 %                                                            |                                                                                                                       |                                                                                                                      |
| Connection via                               | screw terminals                                                 |                                                                                                                       |                                                                                                                      |
| Ambient temperature                          | 0°C ~ +50 ° C                                                   |                                                                                                                       |                                                                                                                      |
| Max. temperature Tc                          | +60 ° C                                                         |                                                                                                                       |                                                                                                                      |
| Length                                       | 96 mm                                                           |                                                                                                                       |                                                                                                                      |
| Width                                        | 52 mm                                                           |                                                                                                                       |                                                                                                                      |
| Height                                       | 34 mm                                                           |                                                                                                                       |                                                                                                                      |
| Weight                                       | 90 gr                                                           |                                                                                                                       |                                                                                                                      |
| Remarks                                      | 8 programs + 20 fixed colors<br>Modulation frequency 120-240 Hz |                                                                                                                       |                                                                                                                      |