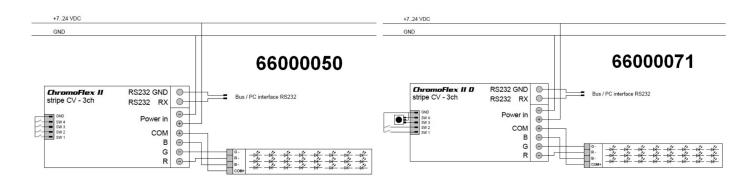

## **CONNECTION SCHEMES**

The guarantee period for the product is 5 years and begins on the day of shipment. Reference is the date of the delivery bill. The guarantee period may differ for accessories.

## Please note the installation- and safety instructions.

|                                              | 66000050                                                        | 66000071                                                                                                              | 66000073                                                                                                             |
|----------------------------------------------|-----------------------------------------------------------------|-----------------------------------------------------------------------------------------------------------------------|----------------------------------------------------------------------------------------------------------------------|
| Product                                      | CHROMOFLEX II Stripe CV<br>without encoder/push-button input    | CHROMOFLEX II D Stripe CV<br>connection possibility to encoder for a<br>selection of colours and colour<br>programmes | CHROMOFLEX-T Stripe<br>connection possibility to push buttons<br>for a selection of colours and colour<br>programmes |
| Number of channels                           | 3                                                               |                                                                                                                       |                                                                                                                      |
| Operating voltage DC                         | 7 V DC~24 V DC                                                  |                                                                                                                       |                                                                                                                      |
| Output current per channel                   | 2,5 A                                                           |                                                                                                                       |                                                                                                                      |
| Max. total power                             | 180 W                                                           |                                                                                                                       |                                                                                                                      |
| Power consumption in standby mode            | Psb: max. 0,5 W                                                 |                                                                                                                       |                                                                                                                      |
| Power consumption in network standby<br>mode | Pnet: max. 0,5 W                                                |                                                                                                                       |                                                                                                                      |
| Power consumption in idle mode               | not intended for this                                           |                                                                                                                       |                                                                                                                      |
| Light source type                            | suitable for LED                                                |                                                                                                                       |                                                                                                                      |
| Efficiency at full load                      | 99 %                                                            |                                                                                                                       |                                                                                                                      |
| Connection via                               | screw terminals                                                 |                                                                                                                       |                                                                                                                      |
| Ambient temperature                          | 0°C ~ +50 ° C                                                   |                                                                                                                       |                                                                                                                      |
| Max. temperature Tc                          | +60 ° C                                                         |                                                                                                                       |                                                                                                                      |
| Length                                       | 96 mm                                                           |                                                                                                                       |                                                                                                                      |
| Width                                        | 52 mm                                                           |                                                                                                                       |                                                                                                                      |
| Height                                       | 34 mm                                                           |                                                                                                                       |                                                                                                                      |
| Weight                                       | 90 gr                                                           |                                                                                                                       |                                                                                                                      |
| Remarks                                      | 8 programs + 20 fixed colors<br>Modulation frequency 120-240 Hz |                                                                                                                       |                                                                                                                      |