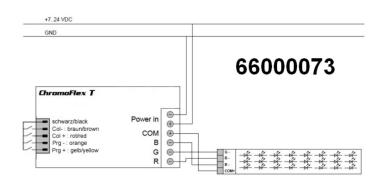

## **CONNECTION SCHEMES**

The guarantee period for the product is 5 years and begins on the day of shipment. Reference is the date of the delivery bill. The guarantee period may differ for accessories.

## Please note the installation- and safety instructions.

|                                              | 66000050                                                        | 66000071                                                                                                              | 66000073                                                                                                             |
|----------------------------------------------|-----------------------------------------------------------------|-----------------------------------------------------------------------------------------------------------------------|----------------------------------------------------------------------------------------------------------------------|
| Product                                      | CHROMOFLEX II Stripe CV<br>without encoder/push-button input    | CHROMOFLEX II D Stripe CV<br>connection possibility to encoder for a<br>selection of colours and colour<br>programmes | CHROMOFLEX-T Stripe<br>connection possibility to push buttons<br>for a selection of colours and colour<br>programmes |
| Number of channels                           | 3                                                               |                                                                                                                       |                                                                                                                      |
| Operating voltage DC                         | 7 V DC~24 V DC                                                  |                                                                                                                       |                                                                                                                      |
| Output current per channel                   | 2,5 A                                                           |                                                                                                                       |                                                                                                                      |
| Max. total power                             | 180 W                                                           |                                                                                                                       |                                                                                                                      |
| Power consumption in standby mode            | Psb: max. 0,5 W                                                 |                                                                                                                       |                                                                                                                      |
| Power consumption in network standby<br>mode | Pnet: max. 0,5 W                                                |                                                                                                                       |                                                                                                                      |
| Power consumption in idle mode               | not intended for this                                           |                                                                                                                       |                                                                                                                      |
| Light source type                            | suitable for LED                                                |                                                                                                                       |                                                                                                                      |
| Efficiency at full load                      | 99 %                                                            |                                                                                                                       |                                                                                                                      |
| Connection via                               | screw terminals                                                 |                                                                                                                       |                                                                                                                      |
| Ambient temperature                          | 0°C ~ +50 ° C                                                   |                                                                                                                       |                                                                                                                      |
| Max. temperature Tc                          | +60 ° C                                                         |                                                                                                                       |                                                                                                                      |
| Length                                       | 96 mm                                                           |                                                                                                                       |                                                                                                                      |
| Width                                        | 52 mm                                                           |                                                                                                                       |                                                                                                                      |
| Height                                       | 34 mm                                                           |                                                                                                                       |                                                                                                                      |
| Weight                                       | 90 gr                                                           |                                                                                                                       |                                                                                                                      |
| Remarks                                      | 8 programs + 20 fixed colors<br>Modulation frequency 120-240 Hz |                                                                                                                       |                                                                                                                      |