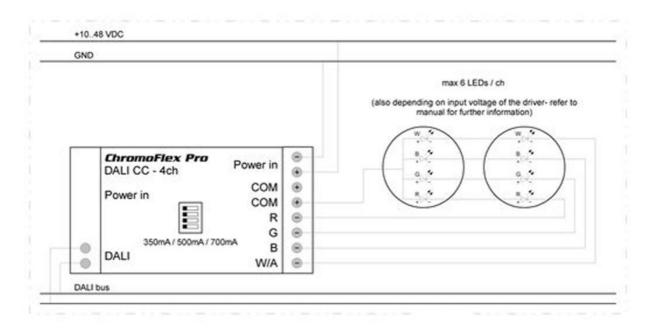

## **CONNECTION SCHEME**

The guarantee period for the product is 5 years and begins on the day of shipment. Reference is the date of the delivery bill. The guarantee period may differ for accessories.