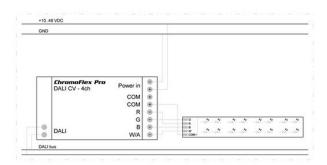

## **CONNECTION SCHEME**

The guarantee period for the product is 5 years and begins on the day of shipment. Reference is the date of the delivery bill. The guarantee period may differ for accessories.