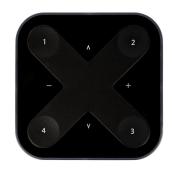

## ACCESSORIES

|                    | 66000469                          |
|--------------------|-----------------------------------|
| Description        | CHROMOFLEX CASAMBI remote control |
| Material           | plastics                          |
| Radio frequency    | 2,4GHz                            |
| Colour             | schwarz                           |
| Type of protection | IP 20                             |
| Length             | 90 mm                             |
| Width              | 90 mm                             |
| Height             | 12 mm                             |
| Remarks            | Type of battery: CR2430           |