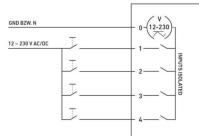

|  |
| Length                                    | 116 mm                                                                                                                             |  |
| Width                                     | 52 mm                                                                                                                              |  |
| Height                                    | 21,5 mm                                                                                                                            |  |
| Remarks                                   | 4 freely assignable push button inputs<br>Casambi compatibility: classic and evolution<br>4A per channel @24V; 2A per channel @48V |  |

ANSCHLUSS-SCHEMA:



CV

## ACCESSORIES







|                    | 66000469                          |
|--------------------|-----------------------------------|
| Description        | CHROMOFLEX CASAMBI remote control |
| Material           | plastics                          |
| Radio frequency    | 2,4GHz                            |
| Colour             | schwarz                           |
| Type of protection | IP 20                             |
| Length             | 90 mm                             |
| Width              | 90 mm                             |
| Height             | 12 mm                             |
| Remarks            | Type of battery: CR2430           |

The guarantee period for the product is 5 years and begins on the day of shipment. Reference is the date of the delivery b