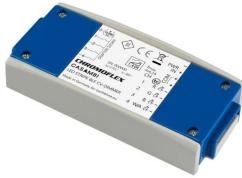

## **CHROMOFLEX** Casambi

- wired allround dimmer, 4 controllable channels from monochrome to RGBW/RGBA
- for controlling LED systems via Bluetooth via tablet or smartphone
- completely networkable with all CASAMBI compatible devices
- compatible with Android (from version 4.4) and iOS (from version 7)
- high PWM frequency of 2 kHz
- com+ common anode

## **TECHNICAL DATA**

|                                           | 66000465                                                                                                                           |  |
|-------------------------------------------|------------------------------------------------------------------------------------------------------------------------------------|--|
| Number of channels                        | 4                                                                                                                                  |  |
| Operating voltage DC                      | 10 V DC~48 V DC                                                                                                                    |  |
| Output voltage DC                         | 10 V DC~48 V DC                                                                                                                    |  |
| Output current per channel                | 4 A                                                                                                                                |  |
| Max. total power                          | 384 W                                                                                                                              |  |
| Power consumption in standby mode         | Psb: max. 0,5 W                                                                                                                    |  |
| Power consumption in network standby mode | Pnet: max. 0,5 W                                                                                                                   |  |
| Power consumption in idle mode            | not intended for this                                                                                                              |  |
| Light source type                         | suitable for LED                                                                                                                   |  |
| Efficiency at full load                   | 99 %                                                                                                                               |  |
| Strain relief                             | Yes                                                                                                                                |  |
| Material                                  | plastics                                                                                                                           |  |
| Connection via                            | screw terminals                                                                                                                    |  |
| Color of body                             | grey / blue                                                                                                                        |  |
| Ambient temperature                       | 0~+50 ° C                                                                                                                          |  |
| Max. temperature Tc                       | 80 ° C                                                                                                                             |  |
| Length                                    | 116 mm                                                                                                                             |  |
| Width                                     | 52 mm                                                                                                                              |  |
| Height                                    | 21,5 mm                                                                                                                            |  |
| Remarks                                   | 4 freely assignable push button inputs<br>Casambi compatibility: classic and evolution<br>4A per channel @24V; 2A per channel @48V |  |