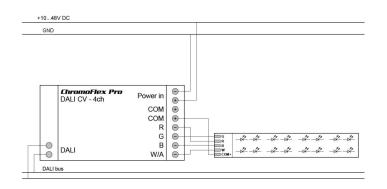

## **CONNECTION SCHEME**

The guarantee period for the product is 5 years and begins on the day of shipment. Reference is the date of the delivery bill. The guarantee period may differ for accessories.