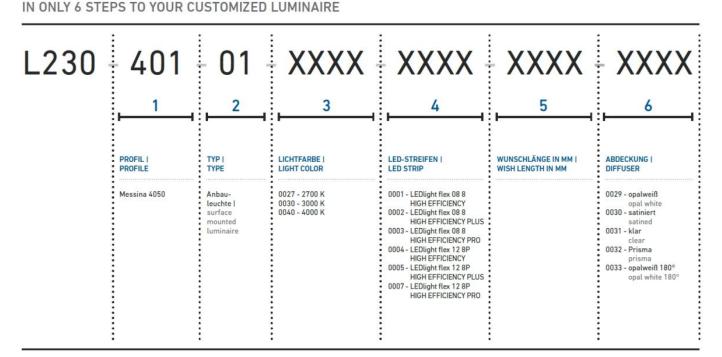

## **ARTICLE NUMBER SCHEME**

IN NUR 6 SCHRITTEN ZU IHRER INDIVIDUELLEN LEUCHTE |

The technical data of the lamp depends on the LED strip you selected in step 4.