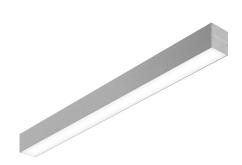

# Messina 4050-S Surface mounted luminaire

- dimmable surface-mounted luminaire for a wide range of applications from industrial to private use
- · elegant design made of anodised aluminium
- compact dimensions same housing as for pendant luminaire, thus uniform appearance when combined
- customized length made to measure (680 mm 3,000 mm)
- range of diffusers to choose from
- high-quality branded power supply in combination with efficient LEDlight flex strips saves energy with optimum room illumination
- homogeneous light line with opal white diffuser and matching LEDlight flex strip possible