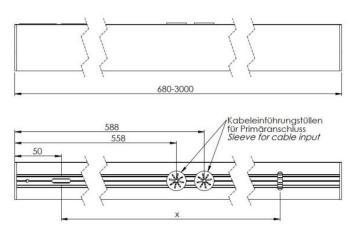

#### **DIMENSIONED DRAWING**

x = Abstand der Befestigungsbohrung ist abhängig von Leuchtenlänge x = Length between mounting holes depends on the length of the luminaire