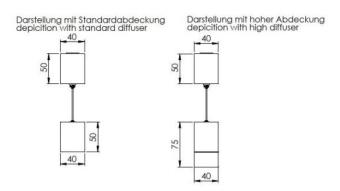

e 230 V

- · elegant pendant luminaire made of anodised aluminium
- compact dimensions same housing for the canopy and pendant luminaire, thus uniform appearance when combined
- pendulum length can be set individually (factory setting 1,500mm)
- luminaire length is made to order (680 mm 2,000 mm)
- range of diffusers to choose from depending on the desired effect
- high-quality branded power supply integrated in the canopy
- homogeneous light line with opal white diffuser and suitable LEDlight flex led strip possible



















#### **ARTICLE NUMBER SCHEME**

### IN NUR 6 SCHRITTEN ZU IHRER INDIVIDUELLEN LEUCHTE |



The technical data of the lamp depends on the LED strip you selected in step 4.



#### **DIMENSIONED DRAWING**

#### Baldachin mit Pendelleuchte pendant luminaire





# Rückansicht Baldachin (Ohne Leuchte) rear view (without luminaire)



#### NOTE

In the case of series-produced items, the dimensions, weights and designs specified in catalogs etc. are subject to standard commercial and reasonable tolerances of series production. These deviations do not constitute a defect. Even minor deviations in size, color and surface as well as technical modifications shall not be considered a defect. Warranted properties shall only apply if they have been confirmed by us in writing.

The guarantee period for the product is 5 years and begins on the day of shipment.

Reference is the date of the delivery bill. The guarantee period may differ for accessories.