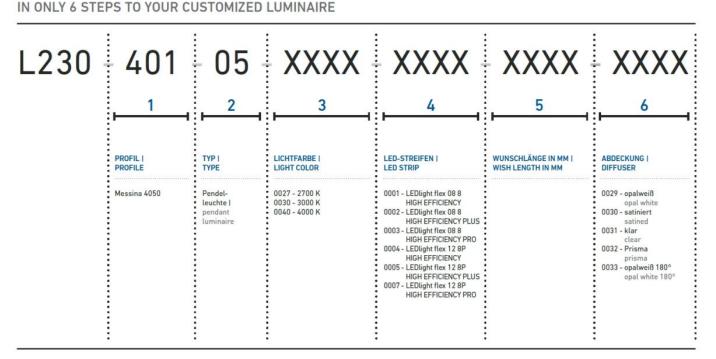

#### **ARTICLE NUMBER SCHEME**

### IN NUR 6 SCHRITTEN ZU IHRER INDIVIDUELLEN LEUCHTE |

The technical data of the lamp depends on the LED strip you selected in step 4.