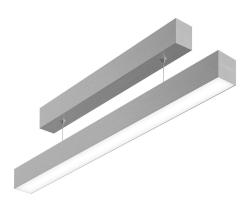

## Messina 4050-P Pendant luminaire 230 V

- · elegant pendant luminaire made of anodised aluminium
- compact dimensions same housing for the canopy and pendant luminaire, thus uniform appearance when combined
- pendulum length can be set individually (factory setting 1,500mm)
- luminaire length is made to order (680 mm 2,000 mm)
- range of diffusers to choose from depending on the desired effect
- high-quality branded power supply integrated in the canopy
- homogeneous light line with opal white diffuser and suitable LEDlight flex led strip possible

#### Baldachin mit Pendelleuchte pendant luminaire