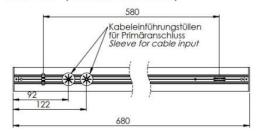

#### **DIMENSIONED DRAWING**

# Rückansicht Baldachin (Ohne Leuchte) rear view (without luminaire)