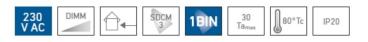

## Marsala 6075-S Surface mounted luminaire

- dimmable surface-mounted luminaire for a wide range of applications from industrial to private use
- elegant design made of anodised aluminium
- customized length made to measure (680 mm 3,000 mm)
- diffusers can be installed at different heights glare-free, flush or 180°
- increased light output due to the white reflector in the insert profile
- high-quality branded power supply in combination with efficient LEDlight flex strips saves energy with optimum room illumination
- homogeneous light line with opal white diffuser and matching LEDlight flex possible





## ARTICLE NUMBER SCHEME

IN NUR 6 SCHRITTEN ZU IHRER INDIVIDUELLEN LEUCHTE | IN ONLY 6 STEPS TO YOUR CUSTOMIZED LUMINAIRE

| L230 | 402                 | 01                                                     | XXXX                                            | XXXX                                                                                                                                                                                                                                                                                                              | XXXX                                     | XXXX                                                                                 |
|------|---------------------|--------------------------------------------------------|-----------