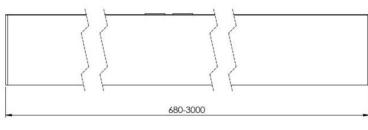

## DIMENSIONED DRAWING

x = Abstand der Befestigungsbohrung ist abhängig von Leuchtenlänge x = Length between mounting holes depends on the length of the luminaire