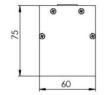

## DIMENSIONED DRAWING

x = Abstand der Befestigungsbohrung ist abhängig von Leuchtenlänge x = Length between mounting holes depends on the length of the luminaire