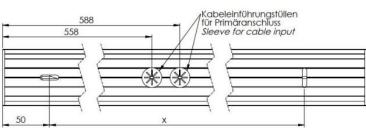

## DIMENSIONED DRAWING

x = Abstand der Befestigungsbohrung ist abhängig von Leuchtenlänge x = Length between mounting holes depends on the length of the luminaire