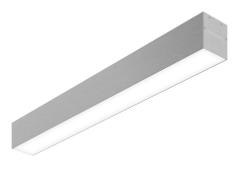

## Marsala 6075-S Surface mounted luminaire

- dimmable surface-mounted luminaire for a wide range of applications from industrial to private use
- elegant design made of anodised aluminium
- customized length made to measure (680 mm 3,000 mm)
- diffusers can be installed at different heights glare-free, flush or 180°
- increased light output due to the white reflector in the insert profile
- high-quality branded power supply in combination with efficient LEDlight flex strips saves energy with optimum room illumination
- homogeneous light line with opal white diffuser and matching LEDlight flex possible