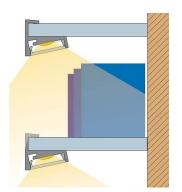

# GARliano Vetro 6 aluminium luminaire profile

- · high-quality aluminium glass shelves profile,, anodized
- specially designed for glass shelves and glass cabinets for the perfect illumination at the POS
- for glass shelves with 6mm, directly snap-on the shelf
- using directional lighting in shelving creates a unique effect for presentation

## **ALUMINIUM PROFILE**

|          | 62399451                    | 62399452                                                                                                                                             | 62399453 | 62399455 |  |
|----------|-----------------------------|------------------------------------------------------------------------------------------------------------------------------------------------------|----------|----------|--|
| Length   | 1000 mm                     | 2010 mm                                                                                                                                              | 3020 mm  | 5030 mm  |  |
| Width    |                             | 19,2                                                                                                                                                 | mm       |          |  |
| Height   |                             | 16,3 mm                                                                                                                                              |          |          |  |
| Material |                             | Aluminium EN AW 6060                                                                                                                                 |          |          |  |
| Weight   | 179,6 gr                    | 359,2 gr                                                                                                                                             | 538,8 gr | 898,0 gr |  |
| Remarks  | zur Regalbeleuchtung - wird | zur Regalbeleuchtung - wird einfach vorne auf eine 6mm Glasplatte (=Fachboden) aufgesteckt und der LED-Streifen strahlt schräg von oben auf die Ware |          |          |  |