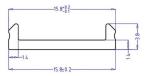

#### COVER

|             | 62398201                                                                                       | 62398211                                                                                                             | 62398221                                                                                                     |  |
|-------------|------------------------------------------------------------------------------------------------|----------------------------------------------------------------------------------------------------------------------|--------------------------------------------------------------------------------------------------------------|--|
| Description | Plastic cover flat, clear, PMMA, for<br>maximum light yield and protection of<br>the LED strip | Plastic cover flat, frosted white, PMMA,<br>for a glare-free light distribution and<br>concealment of the technology | Plastic cover flat, satined, PMMA, for a<br>diffused light distribution and<br>concealment of the technology |  |
| Material    | РММА                                                                                           |                                                                                                                      |                                                                                                              |  |
| Length      | 1000 mm                                                                                        |                                                                                                                      |                                                                                                              |  |
| Width       | 15,6 mm                                                                                        |                                                                                                                      |                                                                                                              |  |
| Height      | 3,8 mm                                                                                         |                                                                                                                      |                                                                                                              |  |

## **DIMENSIONED DRAWING**