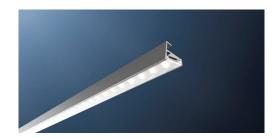

# GARliano Vetro 6 aluminium luminaire profile

- · high-quality aluminium glass shelves profile,, anodized
- specially designed for glass shelves and glass cabinets for the perfect illumination at the POS
- for glass shelves with 6mm, directly snap-on the shelf
- using directional lighting in shelving creates a unique effect for presentation

## **ALUMINIUM PROFILE**

|          | 62399451                    | 62399452                                                                                                                                             | 62399453 | 62399455 |  |
|----------|-----------------------------|------------------------------------------------------------------------------------------------------------------------------------------------------|----------|----------|--|
| Length   | 1000 mm                     | 2010 mm                                                                                                                                              | 3020 mm  | 5030 mm  |  |
| Width    |                             | 19,2                                                                                                                                                 | mm       |          |  |
| Height   |                             | 16,3 mm                                                                                                                                              |          |          |  |
| Material |                             | Aluminium EN AW 6060                                                                                                                                 |          |          |  |
| Weight   | 179,6 gr                    | 359,2 gr                                                                                                                                             | 538,8 gr | 898,0 gr |  |
| Remarks  | zur Regalbeleuchtung - wird | zur Regalbeleuchtung - wird einfach vorne auf eine 6mm Glasplatte (=Fachboden) aufgesteckt und der LED-Streifen strahlt schräg von oben auf die Ware |          |          |  |