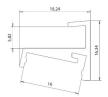

## **ALUMINIUM PROFILE**

|          | 62399451                    | 62399452                                                                                                                                             | 62399453 | 62399455 |  |
|----------|-----------------------------|------------------------------------------------------------------------------------------------------------------------------------------------------|----------|----------|--|
| Length   | 1000 mm                     | 2010 mm                                                                                                                                              | 3020 mm  | 5030 mm  |  |
| Width    |                             | 19,2                                                                                                                                                 | mm       |          |  |
| Height   |                             | 16,3 mm                                                                                                                                              |          |          |  |
| Material |                             | Aluminium EN AW 6060                                                                                                                                 |          |          |  |
| Weight   | 179,6 gr                    | 359,2 gr                                                                                                                                             | 538,8 gr | 898,0 gr |  |
| Remarks  | zur Regalbeleuchtung - wird | zur Regalbeleuchtung - wird einfach vorne auf eine 6mm Glasplatte (=Fachboden) aufgesteckt und der LED-Streifen strahlt schräg von oben auf die Ware |          |          |  |

# **DIMENSIONED DRAWING**