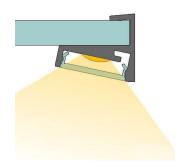

# GARliano Vetro 6 aluminium luminaire profile

- · high-quality aluminium glass shelves profile,, anodized
- specially designed for glass shelves and glass cabinets for the perfect illumination at the POS
- for glass shelves with 6mm, directly snap-on the shelf
- using directional lighting in shelving creates a unique effect for presentation

## **ALUMINIUM PROFILE**

|          | 62399451                    | 62399452                                                                                                                                             | 62399453 | 62399455 |  |
|----------|-----------------------------|------------------------------------------------------------------------------------------------------------------------------------------------------|----------|----------|--|
| Length   | 1000 mm                     | 2010 mm                                                                                                                                              | 3020 mm  | 5030 mm  |  |
| Width    |                             | 19,2                                                                                                                                                 | mm       |          |  |
| Height   |                             | 16,3 mm                                                                                                                                              |          |          |  |
| Material |                             | Aluminium EN AW 6060                                                                                                                                 |          |          |  |
| Weight   | 179,6 gr                    | 359,2 gr                                                                                                                                             | 538,8 gr | 898,0 gr |  |
| Remarks  | zur Regalbeleuchtung - wird | zur Regalbeleuchtung - wird einfach vorne auf eine 6mm Glasplatte (=Fachboden) aufgesteckt und der LED-Streifen strahlt schräg von oben auf die Ware |          |          |  |