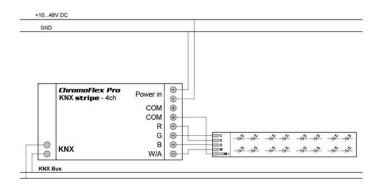

## **CONNECTION SCHEME**

The guarantee period for the product is 5 years and begins on the day of shipment. Reference is the date of the delivery bill. The guarantee period may differ for accessories.